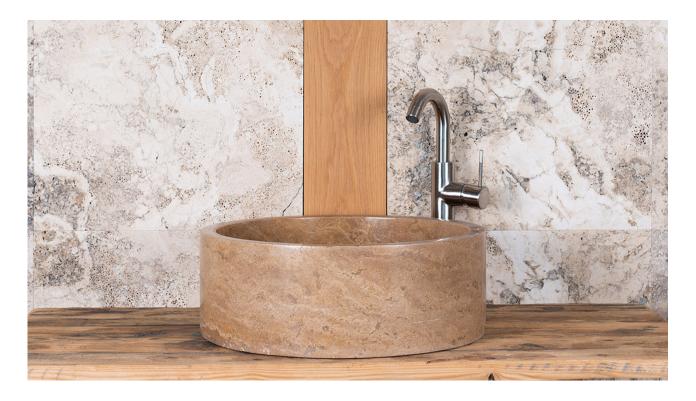

## Walnut travertine washbasin "Tonda Scura"

Tonda Scura is a **round countertop washbasin** in dark walnut travertine, perfect for furnishing the bath.

If it is installed with light marble or ceramic tiles, the washbasin will be the centre of attention thanks to the contrasting shades. Its simple and modern lines adapt to a **minimalist contemporary style**.

• The fittings can be installed on either the surface or the wall

The drain is the standard size

• Easy to clean

Please Note: the fittings and drain are not included in the price.