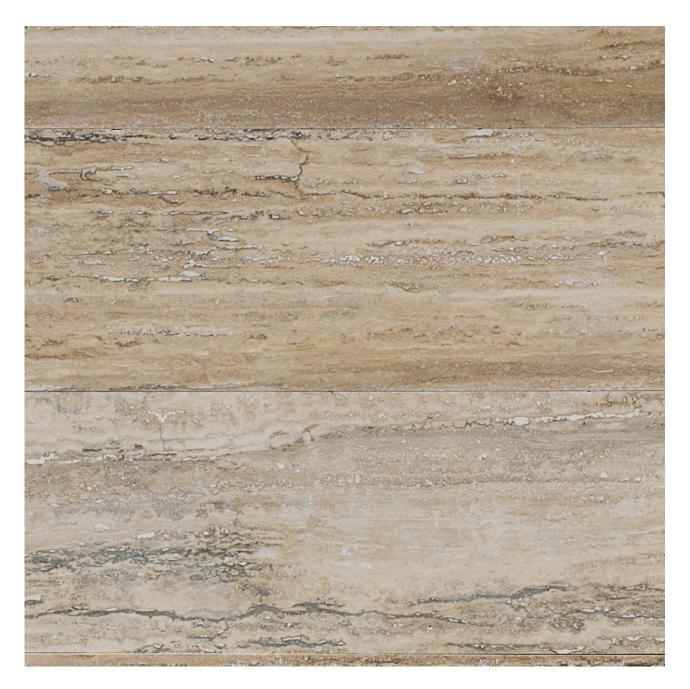

## Vein-cut travertine "Zebra Terra Chiara"

**Zebra Terra Chiara** travertine is cut along the grain and has a beige background with **veined and spotted** pieces primarily with a light background.

This selection for floors and wall tiles is a more typical colour of Rapolano Stone, **Terra Chiara**, but cut along the grain.

- Easy to clean
- It exhibits color variations and veining

Consult the technical information to see the various possible combinations of formats and surface finishes that are available.