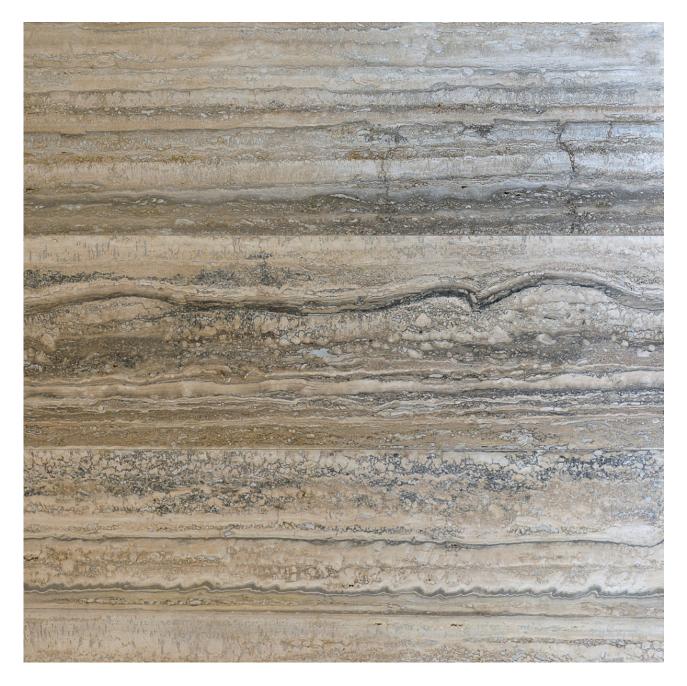

## Vein-cut travertine "Zebra Silver Grey"

The famous **Silver travertine** from Rapolano, **Zebra Silver Grey** is cut along the grain, selecting pieces with **grey veins**. Its characteristic veins and **grey/beige gradients** have made it famous throughout the world and it is used in many international projects.

For special projects, it can be supplied with "recurrent veins".

- Easy to clean
- It exhibits color variations and veining

Consult the technical information to see the various possible combinations of formats and surface finishes that are available.