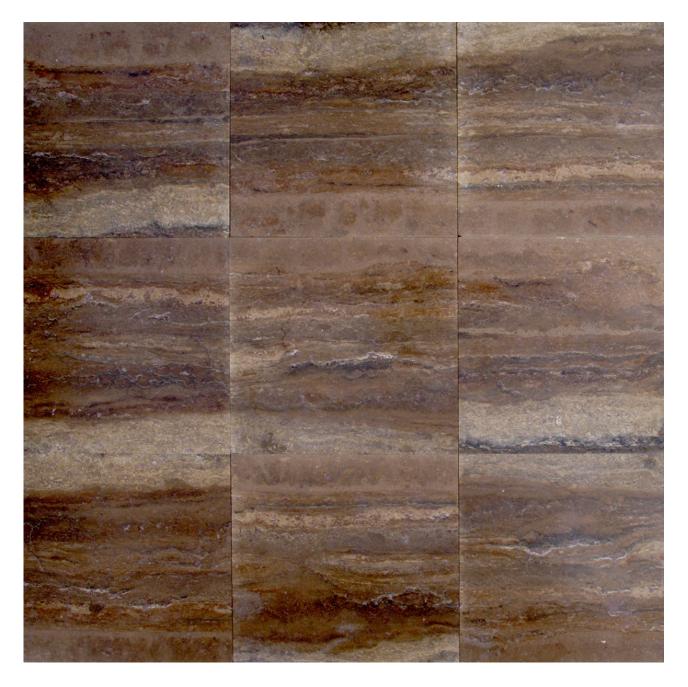

## Vein-cut travertine "Zebra Scura"

**Zebra Scura** travertine comes from material cut along the grain, it has a **beige background** and **dark veins**.

Zebra Scura has a very particular colour variation and can be used for both indoor and outdoor floors. It adapts perfectly to any style of furnishing.

- Easy to clean
- It exhibits color variations and veining as shown in the photos

Consult the technical information to see the various possible combinations of formats and surface finishes that are available.