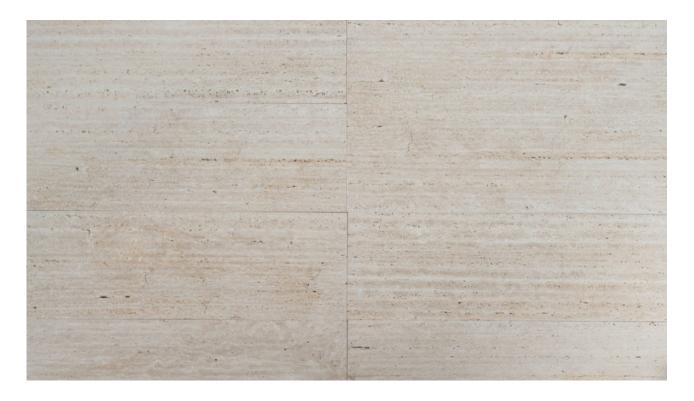

## Vein-cut travertine "Zebra Chiara"

**Zebra Chiara** travertine is cut along the grain with pieces with light veining on a light beige background.

This selection can be used to create contemporary and modern surfaces, emphasized with the characteristic lines of the material and due to the type of cut.

- Easy to clean
- Has good shade uniformity

Consult the technical information to see the various possible combinations of formats and surface finishes that are available.