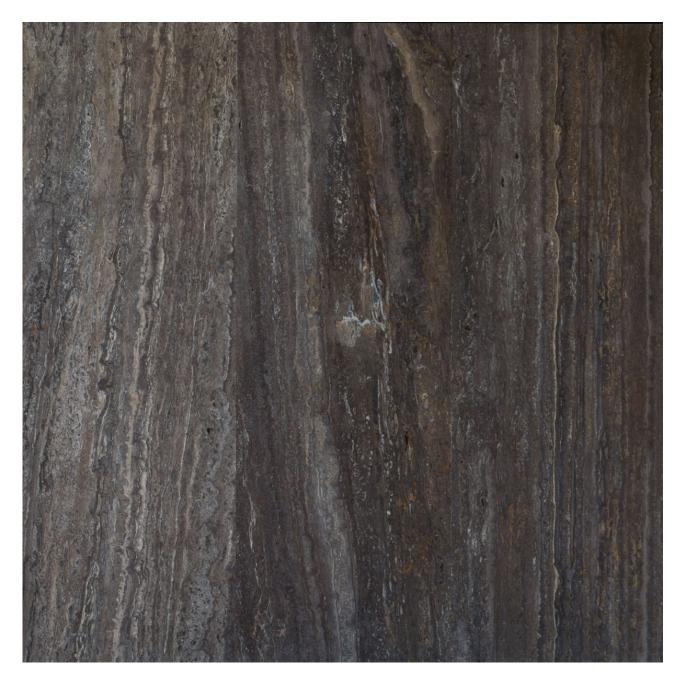

## Vein-cut travertine "Zebra Black"

**Zebra Black** comes from foreign quarries and is **cut along the grain**, where the pieces have heavy **dark brown, almost black, veins**.

For special projects, it can be supplied with "recurrent veins".

- Easy to clean
- It exhibits color variations and veining

Consult the technical information to see the various possible combinations of formats and surface finishes that are available.