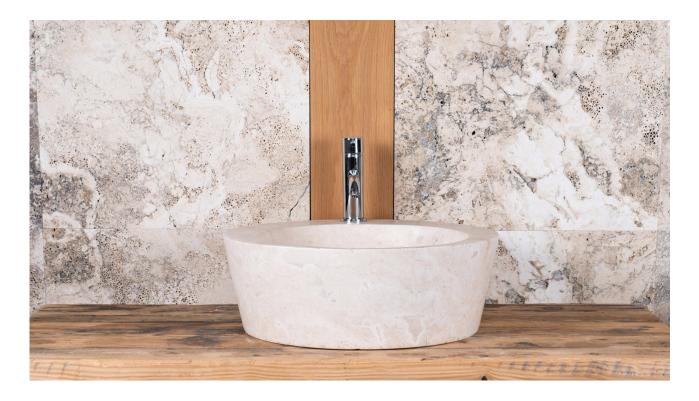

## Travertine washbasin "Fonte"

Circular countertop washbasin in Rapolano Stone travertine carved out of a single solid stone block.

The fitting can be installed directly on the washbasin and any type of fittings can be used. With a simple shape, it is suitable for all types of decor.

- The fittings must be attached to the edge of the washbasin in the prepared spot
- The drain is the standard size
- Easy to clean

**Please Note:** The fittings and drain are not included in the price.