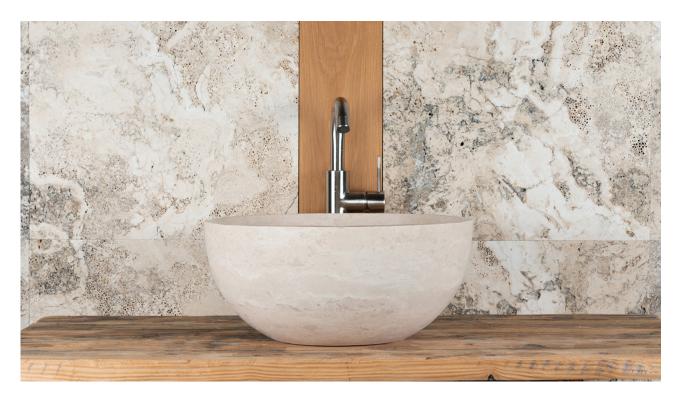

## Travertine washbasin "Fiano"

Countertop washbasin in travertine, perfect for the bathroom.

The simple and clean lines of this washbasin make it suitable for any type of environment. Since it is high, the edge is 18 cm from the surface and the depth makes it practical for every day use.

- The fittings can be installed on either the surface or the wall
- The drain is the standard size
- Easy to clean

**Please Note:** The fittings and drain are not included in the price.

## Dimensions

40,6 × 18 cm