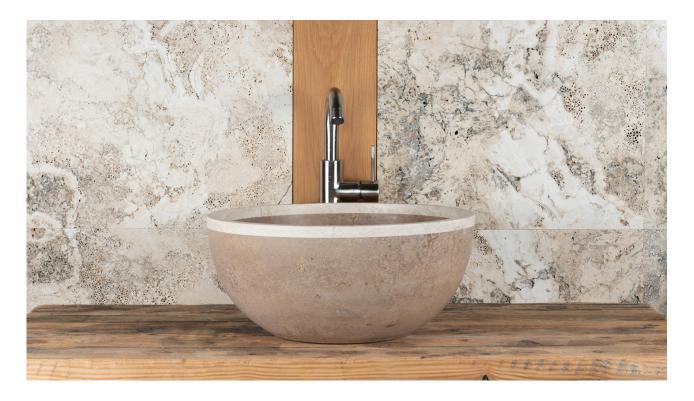

## Travertine washbasin "Fiano Bicolor S/C"

Countertop washbasin in travertine, perfect for the bathroom.

This model is available with a dark travertine edge and light travertine bowl but also in the opposite combination.

The simple and clean lines of this washbasin make it suitable for any type of environment. Since it is high, the edge is 18 cm from the surface and the depth makes it practical for every day use.

- The fittings can be installed on either the surface or the wall
- The drain is the standard size
- Easy to clean