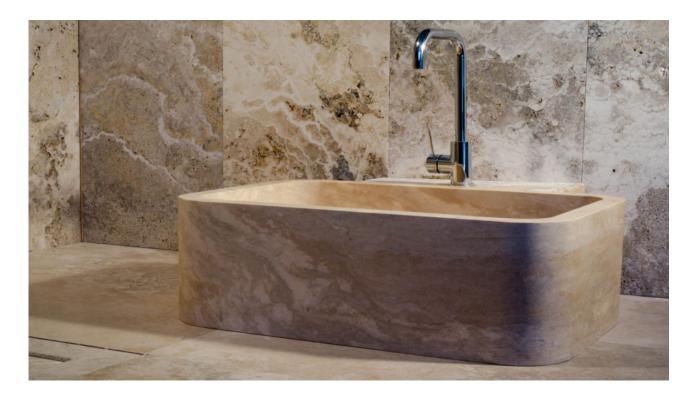

## Travertine washbasin "Farm"

**Farm** is a **large** washbasin with clean and essential lines that can be used **in either the kitchen or bath**. It is equipped with a **single large deep tub** carved out of a block of classic beige travertine. It is an imposing line able to enrich and enhance the environment in which it is installed.

## **Dimensions**

 $75 \times 50 \times 25$  cm

| W | ei | ia | h | t |
|---|----|----|---|---|
|   |    |    |   |   |

60 kg

This pdf was generated from the page: https://www.pietredirapolano.com/en/product/travertine-washbasin-farm/