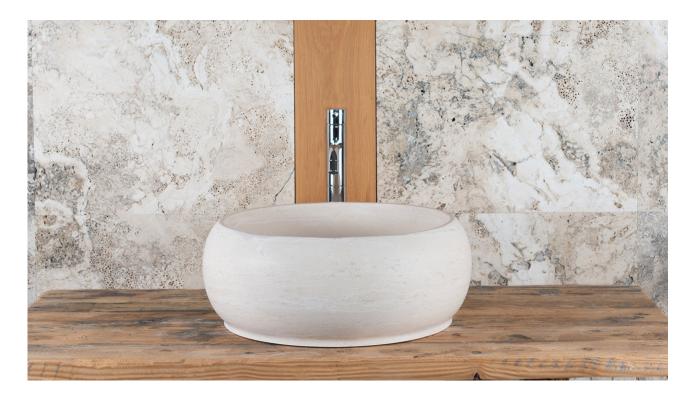

## Travertine vessel washbasin "Wheel"

**Round countertop washbasin** in classic light beige travertine carved out of a single block of solid stone.

With a minimal design, the washbasin is lightened by a separation at the support base. Ideal for refined and high class environments.