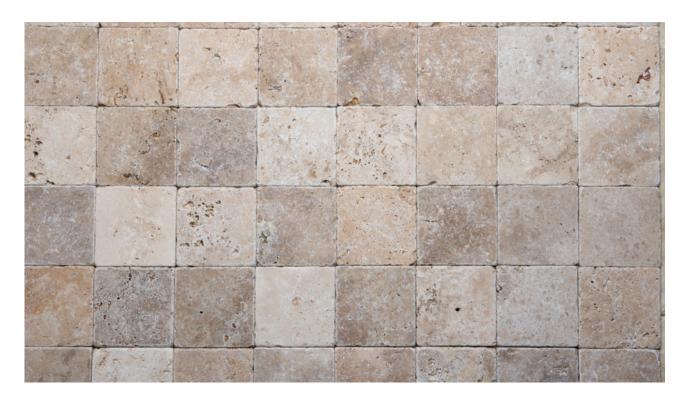

# Travertine tile "10.0×10.0 Avana Mix" Tumbled

Avana Mix tumbled tiles are  $10 \times 10 \times 1$  cm and are made in **marble pebble** for antiqued surfaces. Ideal for masonry kitchens and rustic environments, they can be used for both the **floor** and **walls** in the bathroom and kitchen, but also outdoors on balconies, terraces, and for pools.

They are selected in warm beige shades.

- Slip-proof
- Each box of these tiles contains 100 pieces, equal to 1.0 m<sup>2</sup>

## **Finish**

Campagna, Ciottolo: antiqued, tumbled

This pdf was generated from the page: https://www.pietredirapolano.com/en/product/travertine-tile-10-0x10-0-avana-mix-pebble/