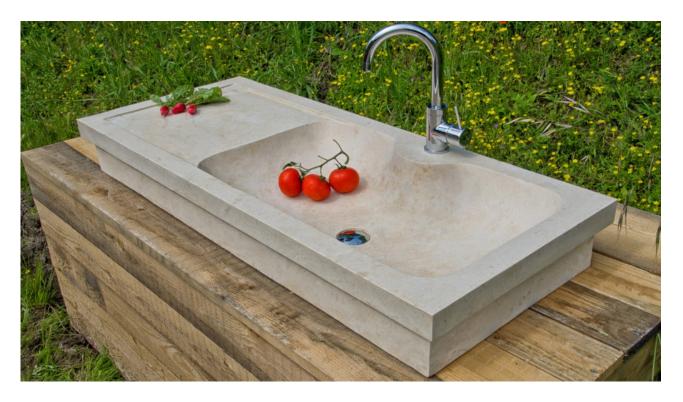

## Travertine sink "Village"

Travertine kitchen sink with rounded, rectangular tub and **smooth dish drainer**. It is a contemporary revisitation of the classic stone sink. The shapes are more linear and it is without decorative elements.

The large edge can be left visible or can become a support element, using the **recessed washbasin** in a marble top.

- The fittings must be installed in the prepared hole
- The drain is the standard bath size
- Easy to clean