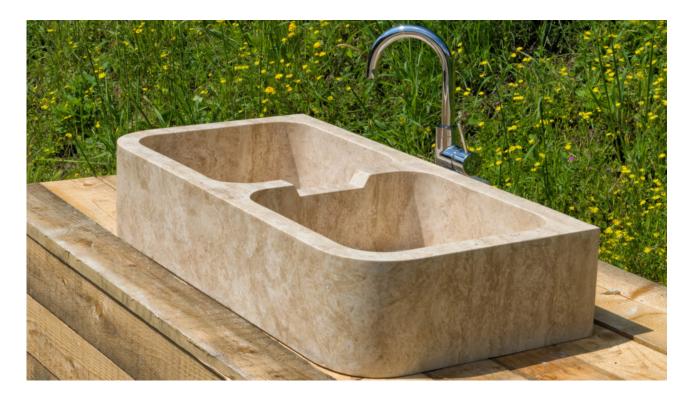

## **Travertine sink "Double"**

Add style and elegance to your kitchen with our Double washbasin, ideal for both **masonry kitchens** as well as semi-recessed in kitchens with wood cabinets. Our customers often install it with the travertine surface, resting on the sink, allowing the rounded parts to protrude in order to highlight the installation.

Rectangular washbasin in **classic beige travertine**, for kitchens, with a double tub carved directly in the rock. The **rounded shapes** of this stone sink bring to mind rustic Tuscan kitchens.

- The fittings can be installed on either the surface or the wall
- The drain is the standard size
- Easy to clean