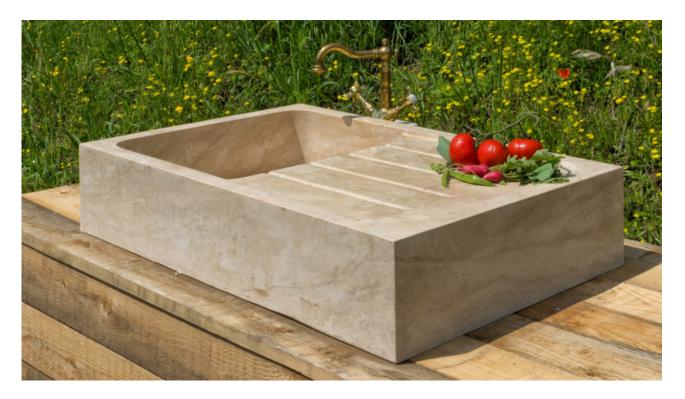

## Travertine sink "Cubo"

Bring the most classic stone kitchen sink to your home, directly from Tuscan farmhouses, ideal for country style, rustic masonry kitchens. Enhance your kitchen with a, handmade **artisanal element**.

Rectangular travertine kitchen sink with a large tub, slightly rounded corners, and **ribbed dish drainer** carved directly in the stone block.

- The fittings must be installed on the wall
- The drain is the standard kitchen size
- Easy to clean

**Please note:** The fittings and drain are not included in the price.