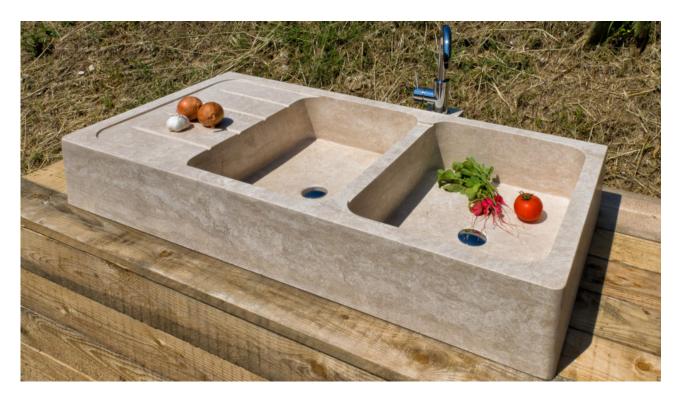

## **Travertine sink "Country"**

Do you have a **rustic style** masonry kitchen? Place a stone washbasin in the centre of your kitchen to enhance the entire room.

The rectangular, **COUNTRY** model kitchen sink with double tub and ribbed dish drainer, all carved into the rock, is the typical kitchen sink in Tuscan country houses.

- The fittings must be installed on the wall
- The drain is the standard kitchen size
- Easy to clean

**Please note:** The fittings and drain are not included in the price.