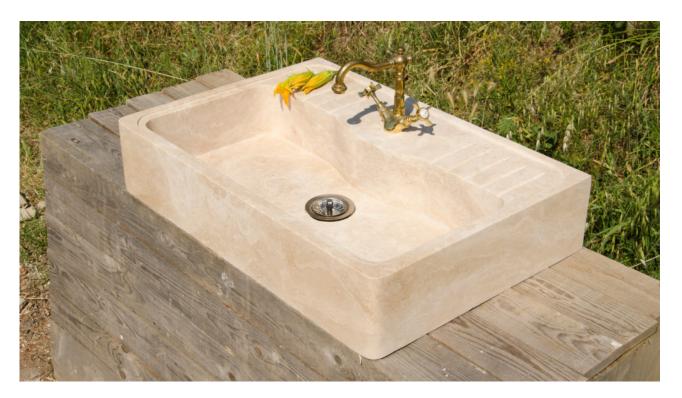

## Travertine sink "Acquaio"

With a **retro flavour**, in Country style, it fits perfectly in your kitchen, giving it warmth and personality.

Natural stone kitchen washbasin in **solid, light travertine**, hand carved with a single, large tub. Pre-treated with stain prevention: the treatment is colourless and does not alter the natural beauty of the stone, reduces absorption to almost zero, making sure it does not get stained from daily use, and facilitating cleaning.

## Dimensions

90 × 62 × 18 cm