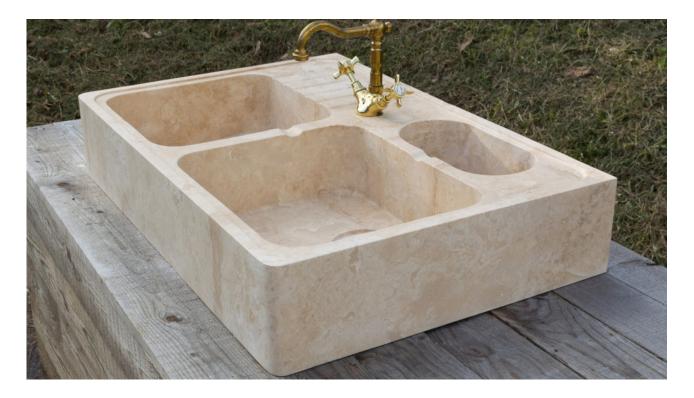

## **Travertine sink "Acquaio Triplo"**

Furnish your kitchen by adding an artisanal washbasin to your decor. In our "Acquaio" line of kitchen sinks you will find various solutions in **country style**. Combine it with rustic style tiles for a captivating result.

Solid natural stone kitchen sink with three tubs: two large ones and a small one in the rear, useful for washing small items, as is the small rear dish drainer. A modern revisitation of the **classic sink** in masonry kitchens with added functionality.

- The fittings must be installed in the hole prepared for installation
- The drain is the standard kitchen size
- Easy to clean

**Please note:** The fittings and drain are not included in the price.