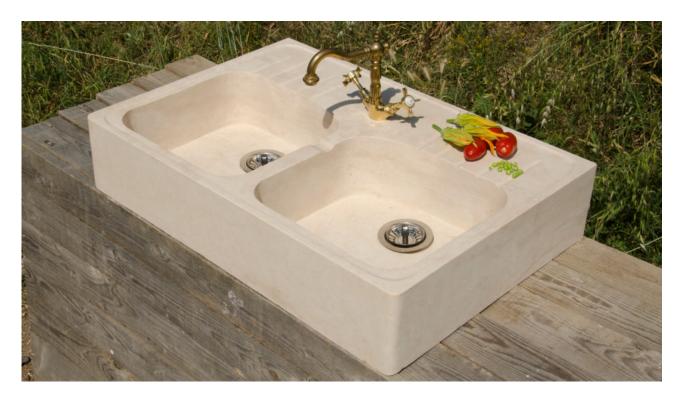

## Travertine sink "Acquaio doppio"

Tradition combines with design. We were inspired by washbasins in Tuscan farmhouses to create this country style **kitchen washbasin**.

Very practical for every home, it has **two large tubs** where you can easily wash dishes and two **small dish drainers** in the back for glasses and utensils.