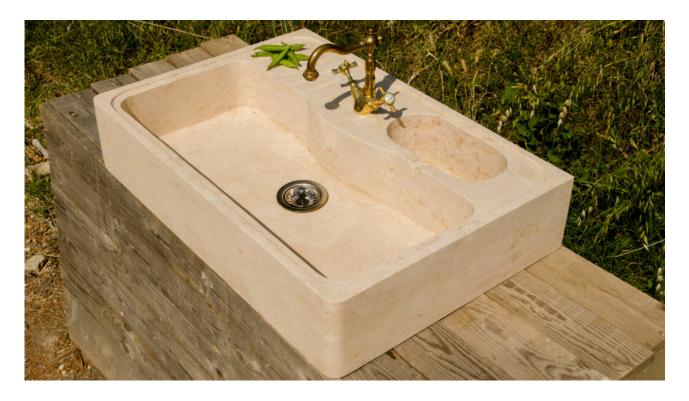

## **Travertine sink "Acquaio + 1"**

Add a special touch to your kitchen with this **classic light travertine** washbasin, with a simple and functional country style.

Stone washbasin carved out of a single block of travertine.

It has a **large central tub** and a smaller one to the rear that is useful for washing small objects or as a container for sponges and utensils.

- The fittings must be installed in the hole prepared for installation
- The drain is the standard kitchen size
- Easy to clean

**Please note:** The fittings and drain are not included in the price.