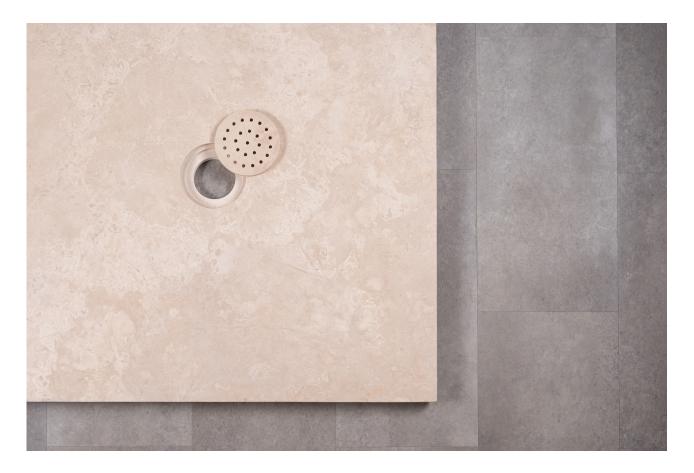

## **Travertine shower base "Flat"**

Rapolano Stone presents "Flat", its minimal shower base in a solid sheet of classic travertine in which a slope towards the drain allows the water to flow. There is no outside border, giving it a simple, "clean", and elegant visual effect.

It is spectacular installed flush with the floor for a walk-in shower.

Standard dimensions: **91.4** x **91.4** x **H 5.0** cm, but it can also be made to the customer's measurements.