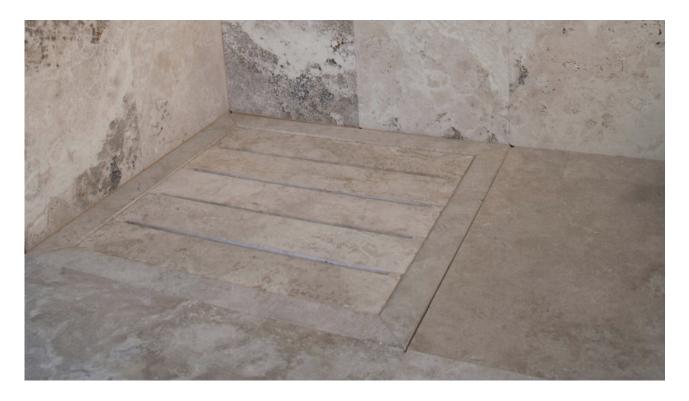

## Travertine shower base "Doghe"

We designed the "Doghe" **shower base with a solid perimeter frame** that outlines the shower base itself and two different varieties of slats: in travertine or solid wood.

The slats are showed to create slots that hide the drain and through which the water flows.

They can be easily lifted and removed to facilitate cleaning the drain, which is hidden but easily inspected.