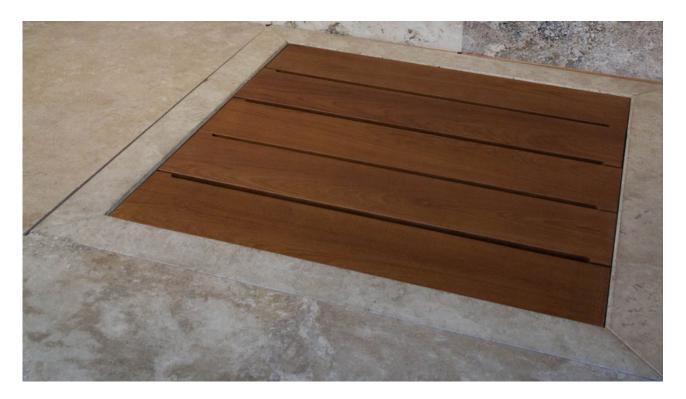

## Travertine shower base "Doghe Legno"

The "Doghe" **shower base** was **designed with a solid perimeter frame** that outlines the shower base itself and two different varieties of slats: in travertine or solid wood.

The uniqueness of this travertine and wood shower base is its **slats designed to hide the drain** and allow water to flow through. It can be easily removed to clean and inspect the drain below.