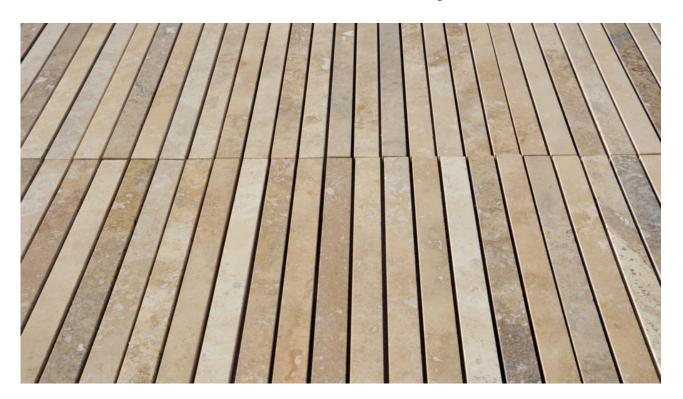

# Travertine mosaic "Planks Tuscany Mix" Modern

Mosaic with large **strips of travertine** selected in various shades and then skillfully blended. The strips are  $2.5 \times 45.5$  cm and are glued onto a special support mesh that keeps them together. They are provided in sheets of  $45.5 \times 30.5$  cm with a thickness of 1.2 cm.

Our Planks Tuscany Mix mosaic is perfect for use with our travertine tiles, available in many selections and colours.

Its minimal design is ideal for a contemporary decor.

- Easy to clean
- Also ideal when paired with Rapolano Stone tiles
- Each box of mosaics includes 5 sheets equal to 0.70  $m^{\rm 2}$