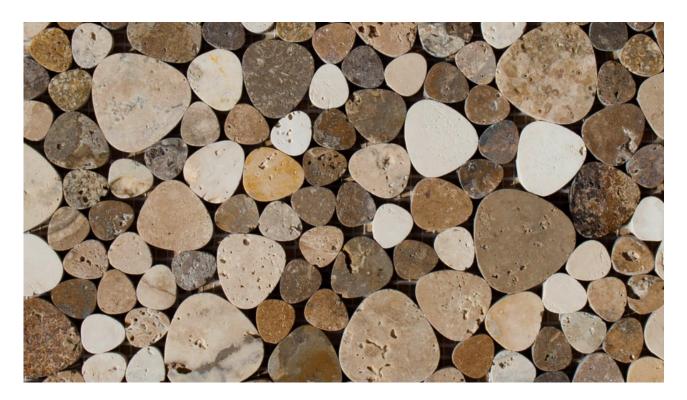

# Travertine mosaic "Petali Tuscany Mix" Polished

The uniqueness of this mosaic comes from the **tiles**. Unlike most mosaics available on the market, where the tiles are square and rectangular, here they are made in a **petal or droplet shape** in various sizes (from 1.5 to 4.5 cm) and in various shades of travertine, skillfully combined by our craftsmen.

Given its particular shape, our Petali Tuscany Mix mosaic is generally used as a **floor** and **wall** decoration. We recommend it for staircases, showers, and much more.

- Easy to clean
- Also ideal when paired with tiles
- Each box of this mosaic includes 10 sheets equal to 0.93 m<sup>2</sup>