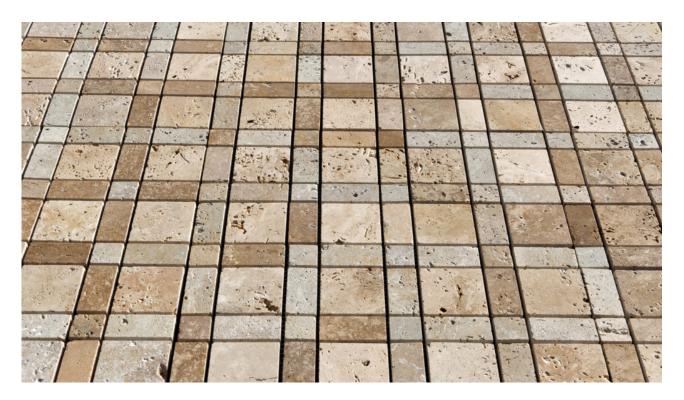

# Travertine mosaic "Burberry Mix" Polished

Our Burberry Mix mosaic is made up of a combination of tiles in various formats:  $5 \times 5$ ,  $2.5 \times 5$ , and  $2.5 \times 2.5$  cm, which create a **geometric design**. The pieces are **pre-assembled** on mesh to facilitate installation.

The **tiles** are chosen in the various shades of light, medium, and dark beige travertine and skillfully **blended** by our craftsmen during assembly on the mesh, with which they are provided.

The mosaic can be used in bathrooms and for larger surfaces int he house such as foyers or sitting rooms, where a sort of carpet-look can be created.