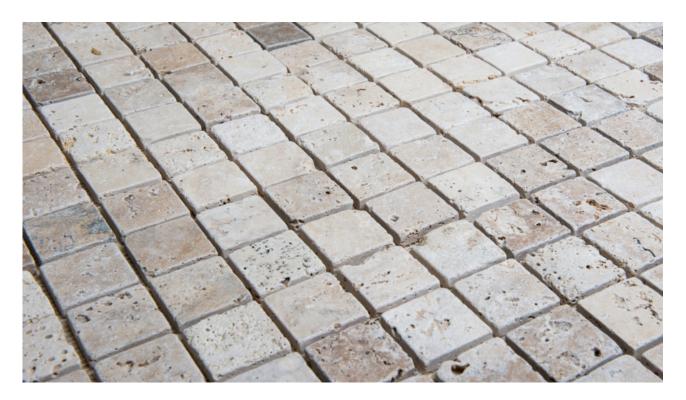

# Travertine mosaic "5.0×5.0 Tuscany Mix" Pebble

This travertine mosaic is made up of  $48 \times 48$  mm tiles with a thickness of 10 mm mounted on mesh sheets,  $30.5 \times 30.5$  cm, to facilitate installation.

The "Ciottolo" surface finish has an **excelled degree of slip-resistance**, making it particularly suited for inner and outer pool surfaces.

As we like to say, "Travertine is formed over thousands of years in water and can return to the water."

#### **Finish**

Ciottolo: antiqued, tumbled

This pdf was generated from the page:

https://www.pietredirapolano.com/en/product/travertine-mosaic-5-0x5-0-tuscany-mix-pebble/