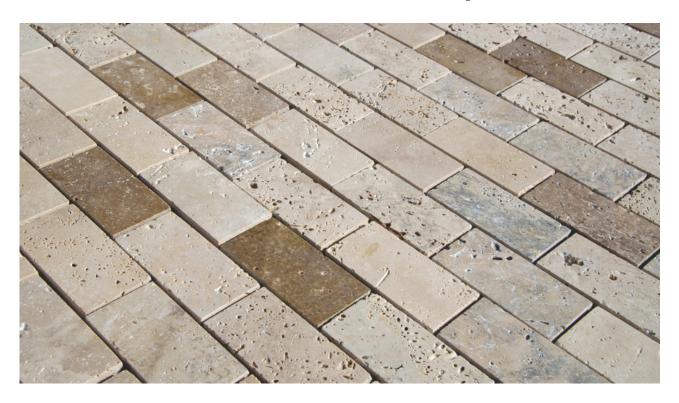

# Travertine mosaic "5.0×10.0 Tuscany Mix" Polished

This splendid travertine mosaic is characterized by its light and dark brown and beige shades and its Rurale **polished surface**, ideal for furnishing rustic environments.

### **Finish**

Rurale: open pouros, honed

This pdf was generated from the page: https://www.pietredirapolano.com/en/product/travertine-mosaic-5-0x10-0-tuscany-mix-polished/