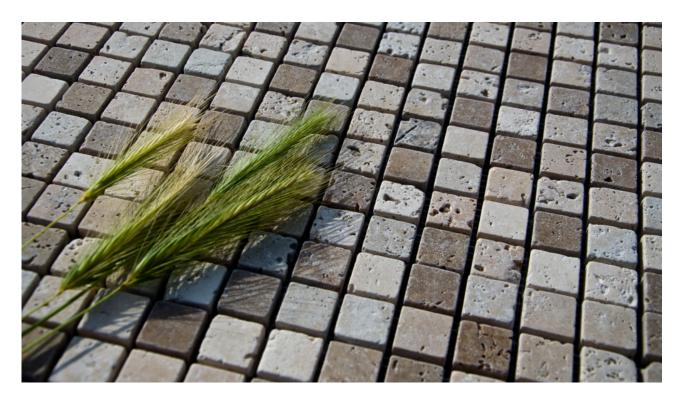

# Travertine mosaic "2.5×2.5 Tuscany Mix" Pebble

Created by mixing 25 x 25 mm tiles, this travertine mosaic is made up of **stones in various shades**, in a blend we call ""Tuscany mix"" with shades of beige ranging from light to dark. The tiles are provided pre-assembled on a **special synthetic mesh**, 305 x 305 mm., so they can be installed like normal tiles.

The antique "Ciottolo" finish gives the surface a **rustic look**, perfect for country-style environments. This finish makes the product slip-proof and thus ideal for use on bathroom and shower floors.