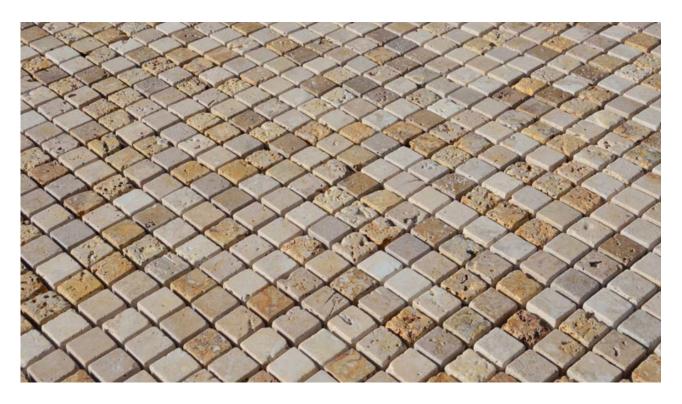

# **Travertine mosaic "2.5×2.5 Multicolor" Rustic**

Mosaic made by mixing various colour travertine tiles: light, medium, and dark beige and yellow.

The square tiles,  $2.5 \times 2.5$  cm, are mounted on mesh sheets,  $30.5 \times 30.5$ , to facilitate installation.

The "Rustico" **finish gives it the characteristic antique look** with aged edges and obvious pitting, which we recommend filling after installation using specific products available on the market in various shades (for us, the most suitable is the colour Jasmine).