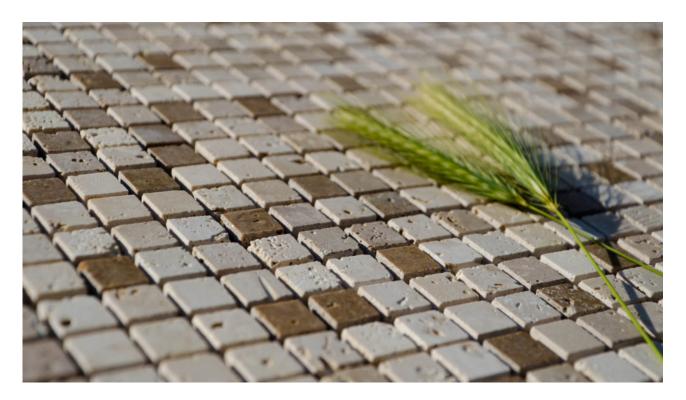

# Travertine mosaic "1.5×1.5 Tuscany Mix" Honed

Mosaic with small,  $1.5 \times 1.5$  cm tiles made in a **blend of colours of travertine**, ranging from light beige, through the medium shades, and on to brown, which we call ""Tuscany Mix"". The tiles are pre-assembled on mesh, making sheets of  $30.5 \times 30.5$  cm, in order to facilitate installation.

The **small pieces** that make up this mosaic are finely mixed, **are mounted on the mesh**, and make this product particularly suited for use in the bathroom, as tiles for the shower base as well as a mosaic and a decoration.