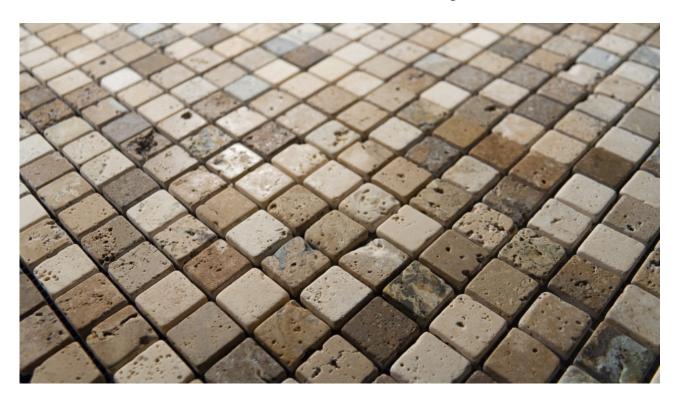

# Travertine mosaic "1.5×1.5 Tuscany Mix" Pebble

Travertine mosaic mounted on mesh to facilitate installation. The colour of the tiles is a **mix of various colours of travertine** called "Tuscany Mix". The blend of colours and the **pebble surface** are an excellent combination for a Country decor.

### **Finish**

Ciottolo: antiqued, tumbled

This pdf was generated from the page: https://www.pietredirapolano.com/en/product/travertine-mosaic-1-5x1-5-tuscany-mix-pebble/