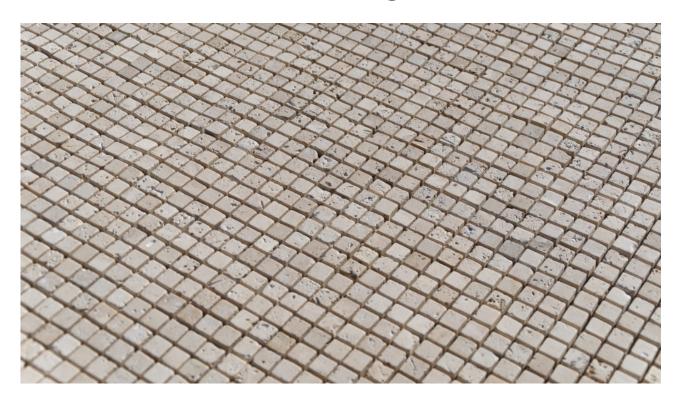

# Travertine mosaic "1.5×1.5 Light Blend" Pebble

Marble and natural stone mosaics have always been used in architecture to enhance and decorate in homes, bathrooms, and spas. Today, the **taste** has changed and is more **minimalist**.

Our product offer fits this new taste. The mosaic is made with 15 x 15 mm tiles in light-coloured travertine (Light Blend), which are provided in **sheets, pre-mounted on mesh**.

- Easy to clean
- Also ideal when paired with tiles
- Each box of mosaics includes 10 sheets equal to 0.93 m<sup>2</sup>

### **Finish**

Ciottolo: antiqued, tumbled

This pdf was generated from the page: https://www.pietredirapolano.com/en/product/travertine-mosaic-1-5x1-5-light-blend-pebble/