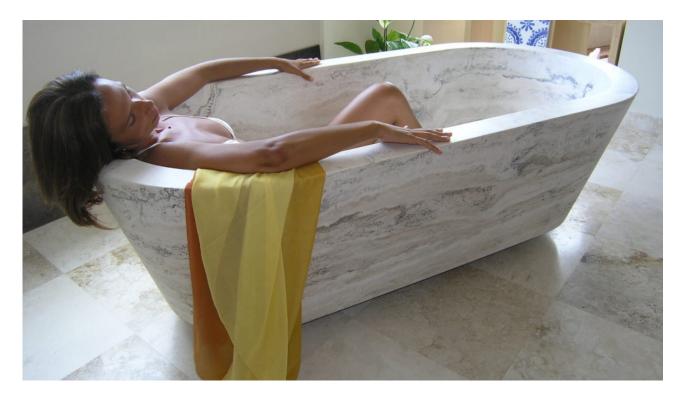

## **Travertine bathtub "Paris"**

Not just a **bathtub** but also a true design element.

Starting with block of stone weighing over 1500 kg, our craftsmen create this bathtub with the help of modern tools, but always relying on manual skill for the final finish. Bring a "monumental" piece into your home.

Our "Paris" model, with its **linear shape** and **simple and elegant design**, combines simplicity and tradition.

## Dimensions

 $180 \times 85 \times 50$  cm

## Weight

650 kg

This pdf was generated from the page: https://www.pietredirapolano.com/en/product/travertine-bathtub-paris/