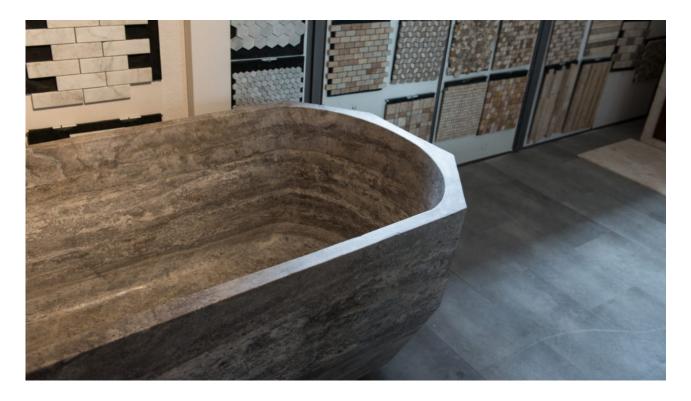

## Travertine bathtub "Daymo Ice"

Transform your bathroom into a high-class Spa with a **natural stone tub** carved from a single block.

The DAYMO model, designed by the Un-Real studio is a **polyhedron** with eight sides and is hand-carved from a single block of "Ice" grey travertine. It is a unique piece and almost a work of art.

A design that mirrors the countertop washbasin with the same name.

## **Dimensions**

 $178 \times 88 \times 58 \text{ cm}$ 

| W | ei | ia | h | t |
|---|----|----|---|---|
|   |    |    |   |   |

650 kg

This pdf was generated from the page: https://www.pietredirapolano.com/en/product/travertine-bathtub-daymo-ice/