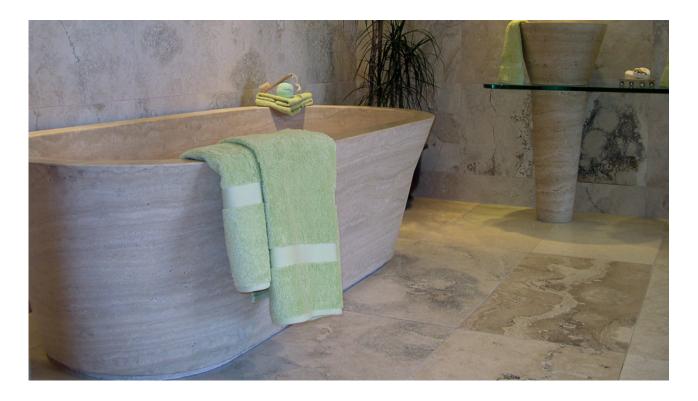

## Travertine bathtub "Cono"

If you are looking for design elements for your bathroom that can elevate its style and increase comfort and the sensation of warmth in the environment, our "Cono" bathtub is the answer.

Combine it with the washbasin in the same line and create a small wellness centre in your bathroom. Allow yourself to be pampered by its **unique artisanal elements** and the great visual impact.

The "Cono" series is unique due to its profile, with **two different inclinations**, able to unite design and functionality.

## **Dimensions**

 $200 \times 85 \times 50$  cm

| 34/ |   |    |    |   |
|-----|---|----|----|---|
| W   | е | IC | ın | τ |
|     |   |    |    |   |

650 kg

This pdf was generated from the page: https://www.pietredirapolano.com/en/product/travertine-bathtub-cono/