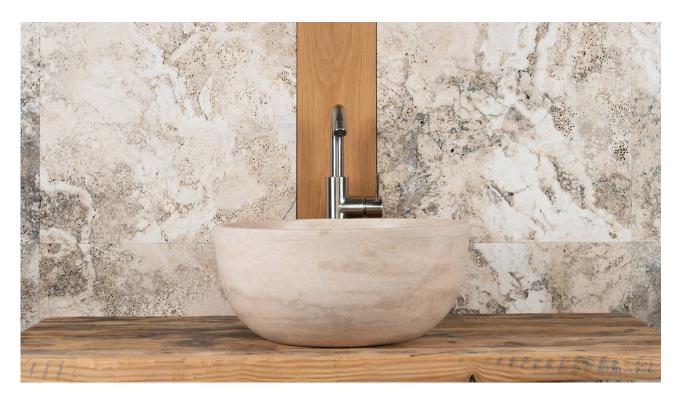

## Thin-edged travertine washbasin "Fiano Slim"

The Rapolano Stone FIANO washbasins come in various colours and with different details. Here in the version from the new **Slim Collection**, it has a thin edge for a modern and minimal design. The Bordo Slim maintains the minimal design of this model.