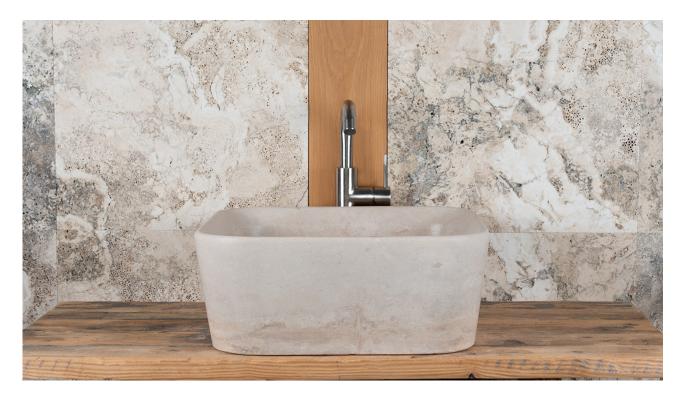

## Square travertine washbasin "Square Slim"

Enhance your bathroom decor with this large, **square** countertop washbasin. Its linear and modern design makes it perfect for furnishing any type of bathroom. Made with a thin edge in the new **Slim Collection**.