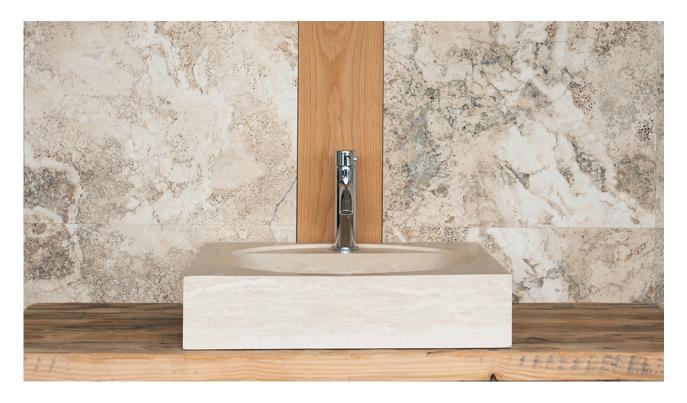

## Square travertine washbasin "Linear"

Small, countertop washbasin with a circular tub carved out of a solid travertine parallelepipedon. There is an opening for the fittings on the washbasin itself. Countertop square travertine washbasin for bathrooms. It can also be installed outside on terraces, balconies, and in the garden.

- The fittings can be installed on the washbasin
- The drain is the standard size
- Easy to clean

**Please Note:** The fittings and drain are not included in the price.

## **Dimensions**

 $45 \times 45 \times 10$  cm

|     |   | -  |    |
|-----|---|----|----|
| \\/ |   |    | hŧ |
| VV  |   | Ia | HL |
|     | _ | -  |    |

33 kg

This pdf was generated from the page: https://www.pietredirapolano.com/en/product/square-travertine-washbasin-linear/