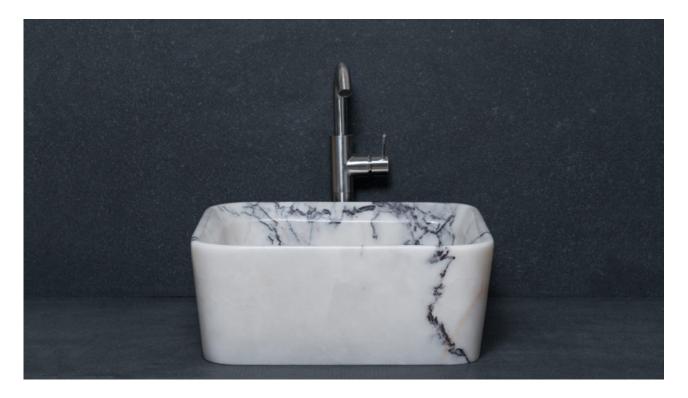

## Square marble washbasin "Square Lilac"

New **square countertop washbasin** in marble. A large washbasin with a **slender edge** offered here in the **Marmo Lilac** version with a white background and contrasting veining.

Uplift the decor in your bathroom with this elegant solid **white veined marble** washbasin. Also available in the classic light travertine version, **Square Slim**.

- The fittings can be installed on either the surface or the wall
- The drain is the standard size
- Easy to clean