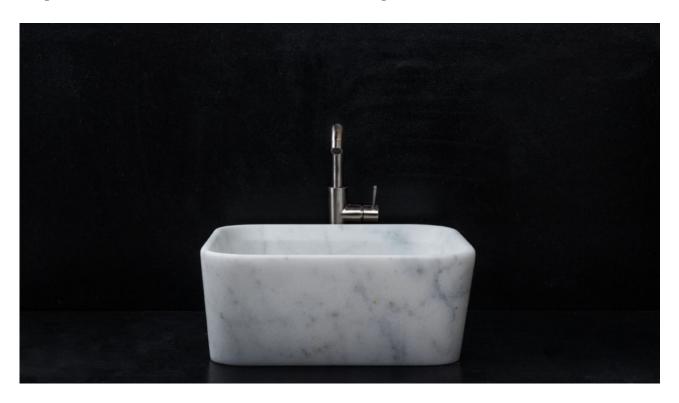

## **Square marble washbasin "Square Carrara T"**

New **square countertop washbasin** in marble. A large washbasin with a **slender edge** offered here in the **White Marmo** version with a white background and contrasting veining.

Uplift the decor in your bathroom with this elegant solid **white veined marble** washbasin. Also available in the classic light travertine version, **Square Slim**.

- The fittings can be installed on either the surface or the wall
- The drain is the standard size
- Easy to clean