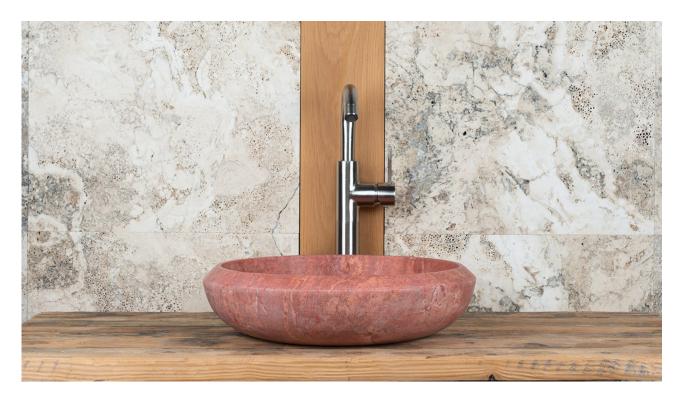

## Small travertine washbasin "Essential V"

This sink is made of a particular red-purple colour travertine, similar to the colour of brick. It is circular and small in size. It can be set on a bathroom cabinet with natural stone tiles or with ceramic tiles.

Travertine washbasin in a characteristic red-purple colour.

- The fittings can be installed on either the surface or the wall
- The drain is the standard size

**Please Note:** The fittings and drain are not included in the price.