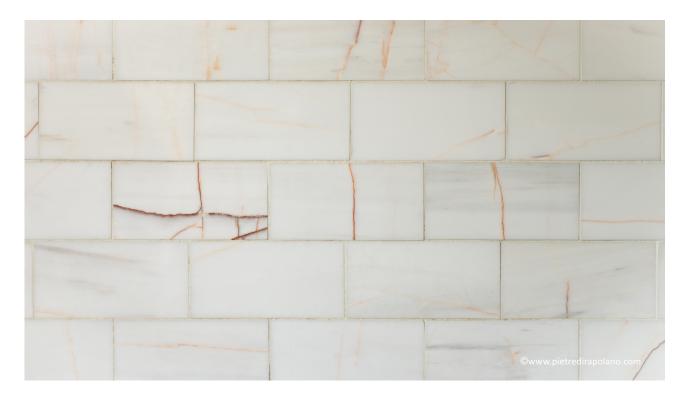

## **Small Tiles "Bianco Alba" Polished**

**BIANCO ALBA 7.5 x 15 x 1** consists of small tiles, similar to mosaic tiles of 7.5 x 15 cm. It is excellent for defining a classic space, as well as for refined environments.

It is particularly suitable for the backsplash of bathrooms and kitchens. It can also be applied on floors and walls as a transition from larger tiles.

An interesting variation of this product is having individual "**diamond**" tiles, made with the edges of each small tile cut diagonally.

- Polished, smooth finish
- Easy to clean
- Also ideal when paired with tiles
- Each box of mosaics includes 80 pieces equal to 0.90 m<sup>2</sup>