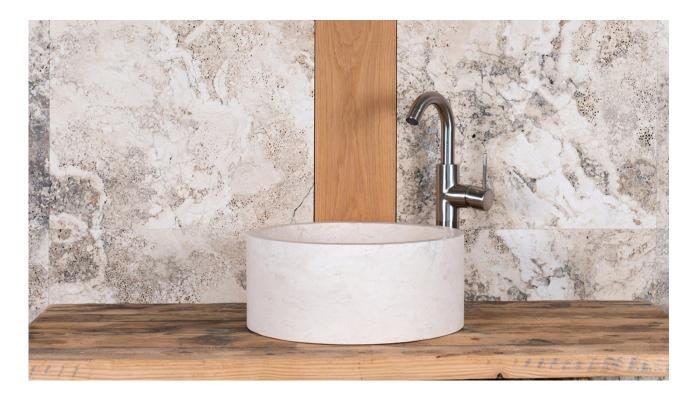

## Small round travertine washbasin "Tondino"

**Only 35 cm in diameter**, the Tondino natural stone washbasin is the ideal solution for furnishing a **small bathroom** with elegance and practicality.

When installed on a surface made of the same material, it gives the room a modern and refined look.

## **Dimensions**

 $35 \times 15$  cm