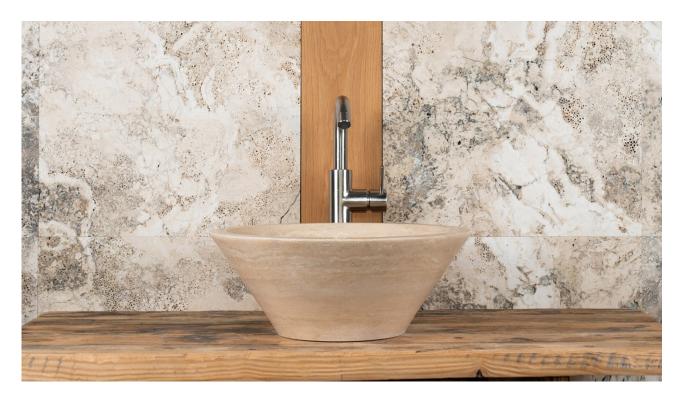

## Small, round travertine washbasin "Talla"

**Minimal round** washbasin obtained by turning and carving a small block of **classic light beige travertine**.

If the bathroom is not very large but you are looking for something to make it special, this is the model that can do it. In fact, despite its **small size**, we have designed a shape that can be captivating as well as practical and functional, while still maintaining a minimalist style.