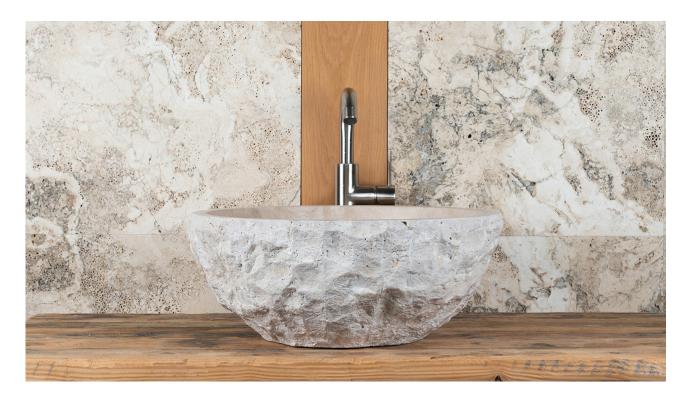

## Rustic travertine washbasin "Tondozzo"

**Light travertine** washbasin with a rustic appearance obtained by **chiselling and carving a block of stone**. The outer surface of the washbasin has visible chisel marks. The inner surface has a smooth finish to facilitate cleaning.

Tondozzo is the perfect washbasin to **give your bathroom a "country" yet refined look**. Combine it with open pore travertine tiles to amplify the natural look.

- The fittings can be installed on either the surface or the wall
- The drain is the standard size
- Easy to clean