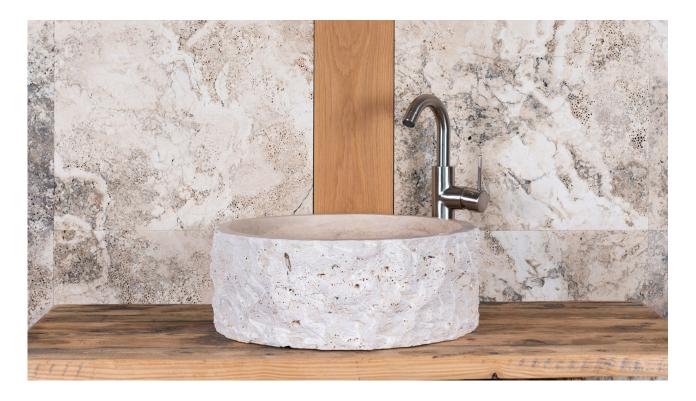

## Rustic travertine washbasin "Roccia"

**Round countertop washbasin** in light travertine. The outer surface was left rough after being **chiselled by hand** to obtain a **rustic** look, while the inside is finished to ensure its functionality.

Use your imagination, contrasting this washbasin with other materials in completely different styles to obtain a unique combination.

- The fittings can be installed on either the surface or the wall
- The drain is the standard size