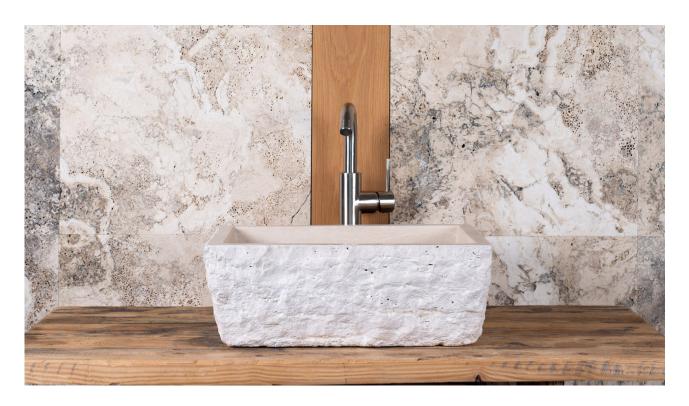

## Rustic travertine washbasin "Pilozzo"

Countertop washbasin in classic travertine. Its rustic appearance is obtained by chiselling and carving a solid block of stone. The chisel marks are evident on the outer surface of the washbasin, creating its final look. It's available in 2 versions. The pilozzo grande can also be installed outdoors in the garden or on the terrace or balcony.