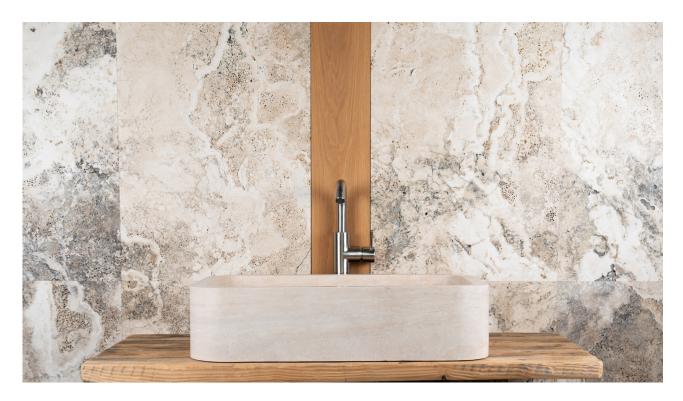

## Rounded travertine washbasin "Farm B CH"

Rectangular bathroom washbasin with soft lines and smoothed corners. It is made by carving a block of light travertine in beige shades. There is also a grey marble version.