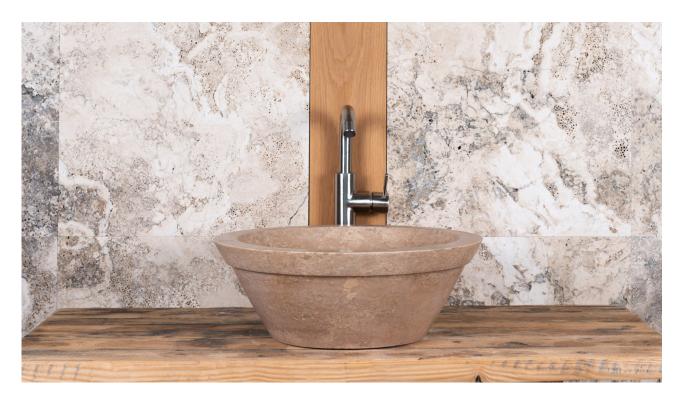

## Round walnut travertine washbasin "Gaiole Scuro"

Round washbasin made of dark walnut travertine. It is also available in classic light travertine and can be installed either on the countertop or semi-recessed on natural stone or wood countertops.

Its unique feature is the fluting on the profile that enhances the shapes and makes it able to be installed as semi-recessed.

- The fittings can be installed on either the surface or the wall
- The drain is the standard size
- Easy to clean